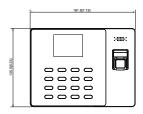

Port

| Network               | 1 RJ-45 10 M/100 M self-adaptive Ethernet port         |
|-----------------------|--------------------------------------------------------|
| USB                   | USB 2.0                                                |
| General Parameter     |                                                        |
| Power Consumption     | ≤2W                                                    |
| Operating Temperature | 0°C to +55°C (+32°F to +131°F)                         |
| Operating Humidity    | 10%RH-90%RH                                            |
| Atmospheric Pressure  | 86 kPa–106 kPa                                         |
| Dimension             | 181.6 mm×135.6 mm×31 mm (7.15"×5.34"×1.22")            |
| Weight                | 0.37 kg (0.82 lb)                                      |
| Installation          | Installed on wall, installed in wall with mounting box |

# Dimensions (mm[inch])