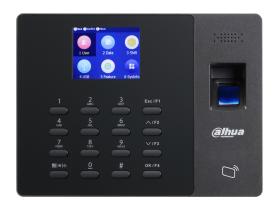

# DHI-ASA1222G & DHI-ASA1222G-D

# Time & Attendance Terminal

· Adopts 32-bit processor

Capacity

Password

User

- · Mechanical buttons, LCD operating interface
- Built-in high capacity rechargeable lithium battery, up to 2600mAh

- $\bullet$  Supports Mifare card/ID card reading distance 1 cm-3 cm, card swiping response time<0.1 s
- Fingerprint verification response time ≤0.5 s, fingerprint recognition time≤1.5 s
- FAR≤0.00004%, FRR≤0.15%
- · Supports three attendance modes: fixed, manual/auto and forced
- · Support shift setting by department and person
- Support attendance data import and export from USB flash drive
- Support personnel data, config import and export from USB flash drive.
- · Supports attendance record search.
- Supports software attendance and voice prompt.
- Supports online update
- Supports 0-60s setting for screen off.
- Operating temperature: 0°C to +55°C, operating humidity: ≤93%

#### **Technical Specification** System Parameter Main Processor 32-bit Processor 16M ROM, 8M SRAM, supports 100000 records Storage Capacity LCD interface Operating Interface Fingerprint FAR (False Acceptance Rate) ≤0.00004% FRR (False Rejection Rate) <0.5 s Fingerprint 2,000 1,000 User Fingerprint Recognition Time <1.5 s Fingerprint Response Time ≤0.5 s Card DHI-ASA1222G: IC card Card Type DHI-ASA1222G-D: ID card Card Swiping Response Time <0.1 s 1 cm-3 cm (0.03 ft-0.10 ft) Card Reading Distance Card Amount 1,000