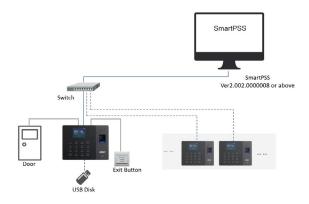

## **Application**

Applied to sites with access control such as financial industry, telecommunication, supermarket, hotel, government, school, airport, factory,public security, forensic and safe city.