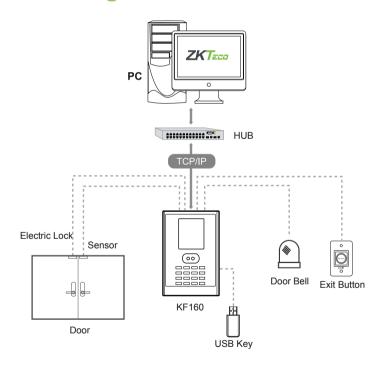

### Configuration

The user-friendly UI provides customers with a quick and easy experience. Data transfer can be done through your TCP / IP or USB to transfer data manually interface.