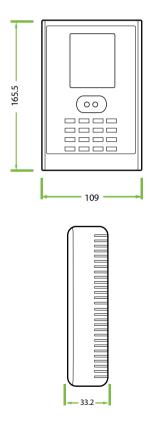

#### Specifications

| Face Capacity                | 1,500                                                                       |
|------------------------------|-----------------------------------------------------------------------------|
| ID Card Capacity             | 2,000                                                                       |
| Record Capacity              | 100,000                                                                     |
| Display                      | 2.8-inch TFT Screen                                                         |
| Communication                | TCP/IP, USB-Host, Wi-Fi (Optional)                                          |
| Standard Functions           | SMS, DST, Schedule-bell, Self-Service Query, Automatic Status Switch, T9    |
|                              | Input, Photo ID, Camera, Multi-verification, RS232 Printer (Optional Cable) |
| Interface fot Access Control | 3rd Party Electric Lock, Door Sensor, Exit Button, Alarm                    |
| Optional Functions           | ID / MF Card, Work Code, ADMS                                               |
| Power Supply                 | DC 12V 1.5A                                                                 |
| Verification Speed           | ≤1 Sec.                                                                     |
| Operating Temp.              | 0°c - 45°c                                                                  |
| Operating Humidity           | 20% - 80%                                                                   |
| Dimension                    | 109x165.5x33.2 mm (Length*Width*Thickness)                                  |
| Net Weight                   | 264g                                                                        |

#### Dimensions