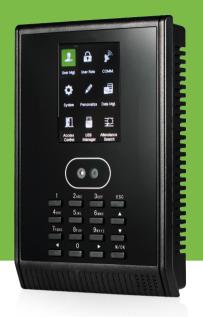

## **KF**160 Face Time Attendance Terminal with Access Control Functions

KF160 is an innovative terminal for management employee attendance and basic access control functions. User verification is performed using face recognition (standard) or ID cards (optional). The verification process takes less than 1 second.

#### **Features**

- **1,500** Faces, 2,000 Cards and 100,000 Records.
- Multi-languages.
- Communication: TCP/IP, USB-Host, Wi-Fi (Optional).
- High verification speed.

- Professional firmware and platform make it more flexible.
- Intuitive and stunning UI design.
- Sophisticated and lightweight design, fits in any environment.

#### Specifications

| Face Capacity                | 1,500                                                                       |
|------------------------------|-----------------------------------------------------------------------------|
| ID Card Capacity             | 2,000                                                                       |
| Record Capacity              | 100,000                                                                     |
| Display                      | 2.8-inch TFT Screen                                                         |
| Communication                | TCP/IP, USB-Host, Wi-Fi (Optional)                                          |
| Standard Functions           | SMS, DST, Schedule-bell, Self-Service Query, Automatic Status Switch, T9    |
|                              | Input, Photo ID, Camera, Multi-verification, RS232 Printer (Optional Cable) |
| Interface fot Access Control | 3rd Party Electric Lock, Door Sensor, Exit Button, Alarm                    |
| Optional Functions           | ID / MF Card, Work Code, ADMS                                               |
| Power Supply                 | DC 12V 1.5A                                                                 |
| Verification Speed           | ≤1 Sec.                                                                     |
| Operating Temp.              | 0°c - 45°c                                                                  |
| Operating Humidity           | 20% - 80%                                                                   |
| Dimension                    | 109x165.5x33.2 mm (Length*Width*Thickness)                                  |
| Net Weight                   | 264g                                                                        |