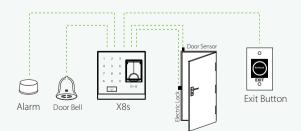

It can operate on standalone mode with the interface for third-party electric lock, alarm, door sensor, exit button and doorbell.

Its touch keypad operation is easy and convenient, such as enrolling user, deleting user and accessing control parameter settings etc., providing user a comfortable use experience.

### Configuration