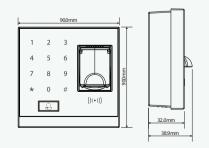

### Operating Temperature 0°C-45°C Operating Humidity 20%-80% Dimensions (LxWxH) 90×90×38.9mm SDK N/A Software N/A

### Dimensions (mm)

ZKTeco Inc. E-mail: sales@zkteco.com www.zkteco.com

© Copyright 2015 ZKTeco Inc. ZKTeco Logo is a registered trademark of ZKTeco or a related company. All other product and company names mentioned are used for identification purposes only and may be the trademarks of their respective owners. All specifications are subject to change without notice. All rights reserved.