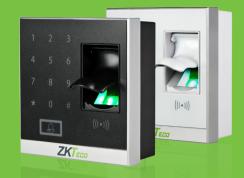

## **X**8s

X8s is the most innovative biometric fingerprint reader for access control applications, offering unparalleled performance using an advanced algorithm with excellent reliability, precision and matching speed.

It can operate on standalone mode with the interface for third-party electric lock, alarm, door sensor, exit button and doorbell.

Its touch keypad operation is easy and convenient, such as enrolling user, deleting user and accessing control parameter settings etc., providing user a comfortable use experience.