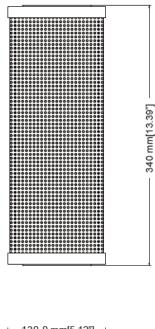

# **Technical Specifications**

| Model                 | DH-HAS300W-20V                                                   |
|-----------------------|------------------------------------------------------------------|
| Input voltage         | AC170V~240V/50Hz                                                 |
| Rated power           | 20W                                                              |
| Sensitivity           | 90dB±2dB                                                         |
| Frequency response    | 70-15kHz                                                         |
| Built-in horn unit    | High fidelity speaker                                            |
| Output mode           | 4Ω fixed-resistance output                                       |
| Input impedance       | 10kΩ                                                             |
| Operating temperature | -20℃~60℃(-4°F~+140°F)                                            |
| Product size          | 130mmx130mmx340mm(5.12"x5.12"x13.39")                            |
| Texture of material   | Aluminum                                                         |
| Weight                | 2.7kg(5.95lb)                                                    |
| Transmission cable    | Functional cable: 1.2mx audio cable with a 3.5mm audio male plug |
|                       | Power cable: 1.2mx 3 cores power cable                           |

## **Dimensions (mm/inch)**