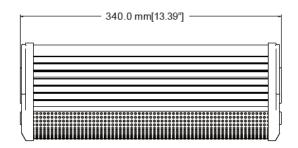

# **Technical Specifications**

| Model                 | DH-HAS300W-20V                                                   |
|-----------------------|------------------------------------------------------------------|
| Input voltage         | AC170V~240V/50Hz                                                 |
| Rated power           | 20W                                                              |
| Sensitivity           | 90dB±2dB                                                         |
| Frequency response    | 70-15kHz                                                         |
| Built-in horn unit    | High fidelity speaker                                            |
| Output mode           | 4Ω fixed-resistance output                                       |
| Input impedance       | 10kΩ                                                             |
| Operating temperature | -20℃~60℃(-4°F~+140°F)                                            |
| Product size          | 130mmx130mmx340mm(5.12"x5.12"x13.39")                            |
| Texture of material   | Aluminum                                                         |
| Weight                | 2.7kg(5.95lb)                                                    |
| Transmission cable    | Functional cable: 1.2mx audio cable with a 3.5mm audio male plug |
|                       | Power cable: 1.2mx 3 cores power cable                           |

## **Dimensions (mm/inch)**