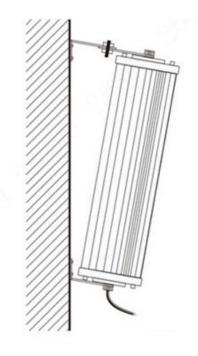

| 10kΩ                                                             |
| Operating temperature | -20℃~60℃(-4°F~+140°F)                                            |
| Product size          | 130mmx130mmx340mm(5.12"x5.12"x13.39")                            |
| Texture of material   | Aluminum                                                         |
| Weight                | 2.7kg(5.95lb)                                                    |
| Transmission cable    | Functional cable: 1.2mx audio cable with a 3.5mm audio male plug |
|                       | Power cable: 1.2mx 3 cores power cable                           |

## **Dimensions (mm/inch)**







#### **Application scenarios**

• Suitable for public security, transportation, roads, squares, school and other outdoor places.



### **Package Information**

- Column speaker \*1
- Bracket mount \*3
- Mounting Screw \*3
- 3.5mm female plug to RCA female audio connector \*1
- User manual \*1