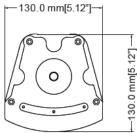

# **Technical Specifications**

| Model                 | DH-HAS300W-20V                                                   |
|-----------------------|------------------------------------------------------------------|
| Input voltage         | AC170V~240V/50Hz                                                 |
| Rated power           | 20W                                                              |
| Sensitivity           | 90dB±2dB                                                         |
| Frequency response    | 70-15kHz                                                         |
| Built-in horn unit    | High fidelity speaker                                            |
| Output mode           | 4Ω fixed-resistance output                                       |
| Input impedance       | 10kΩ                                                             |
| Operating temperature | -20℃~60℃(-4°F~+140°F)                                            |
| Product size          | 130mmx130mmx340mm(5.12"x5.12"x13.39")                            |
| Texture of material   | Aluminum                                                         |
| Weight                | 2.7kg(5.95lb)                                                    |
| Transmission cable    | Functional cable: 1.2mx audio cable with a 3.5mm audio male plug |
|                       | Power cable: 1.2mx 3 cores power cable                           |

## **Dimensions (mm/inch)**