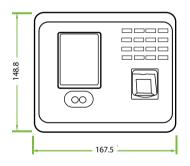

#### Dimensions

### Specifications

| 1,500                                                                                   |
|-----------------------------------------------------------------------------------------|
| 2,000                                                                                   |
| 2,000                                                                                   |
| 100,000                                                                                 |
| 2.8-inch TFT Screen                                                                     |
| TCP/IP, USB-Host, Wi-Fi (Optional)                                                      |
| SMS, DTS, Scheduled-bell, Self-Service Query, Automatic Status Switch, T9               |
| Input, Photo ID, Camera, Multi-verification, 12V Output, RS232 Printer (Optional Cable) |
| 3rd Party Electric Lock, Exit Button, Alarm                                             |
| ID / MF Cards, Work Code, ADMS                                                          |
| DC 12V 1.5A                                                                             |
| ≤1 Sec.                                                                                 |
| 0°c - 45°c                                                                              |
| 20% - 80%                                                                               |
| 167.5x148.8x32.2 mm (Length*Width*Thickness)                                            |
| 380g                                                                                    |
|                                                                                         |