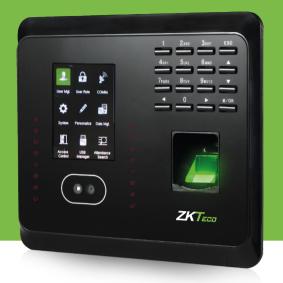

## MB360 Multi-Bio Time Attendance Terminal with Access Control Functions

MB360 is an innovative product featured with ZK advanced fingerprint and face recognition technologies. It supports multiple verification methods including face, fingerprint, card, password, combinations between them and basic access control functions.

#### Features

- 1,500 Faces, 2,000 Fingerprints, 100,000 Records and 2,000 Cards.
- Multi-languages.
- Communication: TCP/IP, USB-Host, Wi-Fi (Optional).
- High verification speed.
- Professional firmware and platform make it more flexible.
- Intuitive and stunning UI design.