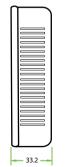

#### Dimensions

### Specifications

| 1,500                                                                                   |
|-----------------------------------------------------------------------------------------|
| 2,000                                                                                   |
| 2,000                                                                                   |
| 100,000                                                                                 |
| 2.8-inch TFT Screen                                                                     |
| TCP/IP, USB-Host, Wi-Fi (Optional)                                                      |
| SMS, DTS, Scheduled-bell, Self-Service Query, Automatic Status Switch, T9               |
| Input, Photo ID, Camera, Multi-verification, 12V Output, RS232 Printer (Optional Cable) |
| 3rd Party Electric Lock, Exit Button, Alarm                                             |
| ID / MF Cards, Work Code, ADMS                                                          |
| DC 12V 1.5A                                                                             |
| ≤1 Sec.                                                                                 |
| 0°c - 45°c                                                                              |
| 20% - 80%                                                                               |
| 167.5x148.8x32.2 mm (Length*Width*Thickness)                                            |
| 380g                                                                                    |
|                                                                                         |