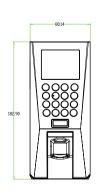

## Dimensions (mm)

ZKTeco Inc. www.zkteco.com E-mail: sales@zkteco.com © Copyright 2016. ZKTeco Inc. ZKTeco Logo is a registered trademark of ZKTeco or a related company. All other product and company names mentioned are used for identification purposes only and may be the trademarks of their respective owners. All specifications are subject to change without notice. All rights reserved.

## Specifications

| Display                  | 2.4-inch TFT LCD Color Screen                                                          |
|--------------------------|----------------------------------------------------------------------------------------|
| Fingerprint Capacity     | 3000                                                                                   |
| Card Capacity            | 5000(Optional) ID /Mifare/HID card                                                     |
| Transaction Capacity     | 30,000                                                                                 |
| Sensor                   | ZK Optical Sensor                                                                      |
| Algorithm Version        | ZK Finger V9.0&10.0                                                                    |
| Communication            | RS232/485, TCP/IP, USB-host                                                            |
| Access Control Interface | 3rd Party Electric Lock, Door Sensor, Exit Button, Alarm, Doorbell                     |
| Wiegand Signal           | Input, Output, SRB                                                                     |
| Functions                | DST, Record Query, Anti-passback, External RS485 fingerprint reader, Printer(Optional) |
| Power Supply             | 12V DC, 3A                                                                             |
| Operating Temperature    | 0 °C- 45 °C                                                                            |
| Operating Humidity       | 20%-80%                                                                                |
| SDK and Software         | Standalone SDK,ZKAccess3.5 software                                                    |
| Dimension(WxDxH)         | 80×183×42mm                                                                            |