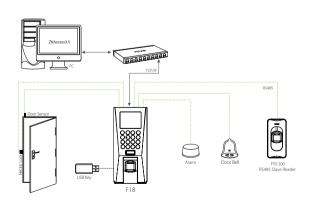

## Configuration

### Easy Installation and Connectivity

- Wiegand input & output
- Network interface by TCP/IP or RS485

#### **Full Access Control Features**

- Webserver
- Anti-passback
- Access control interface for 3rd party electric lock, door sensor, exit button, alarm and doorhell