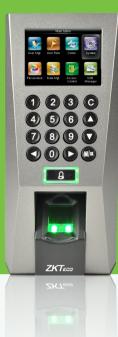

# **F**18 Fingerprint Standalone Access Control

F18 is an innovative biometric fingerprint reader for access control application. With high-performance firmware functions and compact design, it has become one of ZKTeco's most popular devices. It is applied with ZKTeco's latest firmware with user-friendly UI and flexible user privilege settings for multi-level management. The new hardware platform uses ZMM210 core-board with 1.2Ghz CPU. With optimization of both hardware platform and firmware, the new f18 is able to verify fingerprints with even higher efficiency. The device offers flexibility of both standalone installation and installation with any third-party access control panels which support standard Wiegand signal. TCP/IP and RS485 are also available which enable F18 to be applied in different network.

#### **TFT Color Screen**

- Audio-visual indication for acceptance and rejection of valid/invalid fingerprints
- More simple and convenient operation

#### Slim and Elegant Design

 Streamlined and slim design for narrow spaces

#### **New Platform**

 ZMM210 hardware with
 1.2GHz CPU further speeds up processing time

### Easy Installation and Connectivity

- Wiegand input & output
- Network interface by TCP/IP or RS485

#### **Full Access Control Features**

- Webserver
- Anti-passback
- Access control interface for 3rd party electric lock, door sensor, exit button, alarm and doorhell

#### **New Firmware**

 Adopts new firmware which optimizes various functions and supports flexible user privilege setting for multi-level management