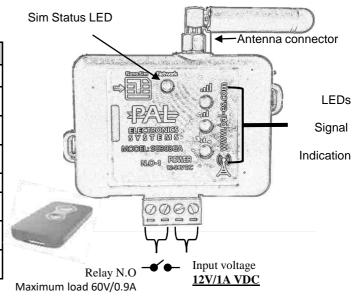

#### System features and benefits:

- Internet interface management ability .\*
- Very small physical size 70X50 mm.
- 4 indicator LED lights (active SIM + 3 reception indicator)
- Multiple administrators and authorized users can be configured for optimal control.
- There is no limit to the number of managed systems.
- \*by Payment

### LEDs key

| LEDs                           | Meaning                                  |
|--------------------------------|------------------------------------------|
| Fast flashing of the SIM light | System is booting                        |
| Slow flashing of the SIM light | Module is looking for a cellular network |
| 2 blinks and break             | connecting to the Internet process       |
| Four short flashing of the Sim | Connecting to the PAL interface          |
| Sim is stable                  | System ready                             |
| Signal light No. 1 is on       | Low signal                               |
| Signal light No. 2 is on       | Good signal                              |
| Signal light No. 3 is on       | Very good signal                         |