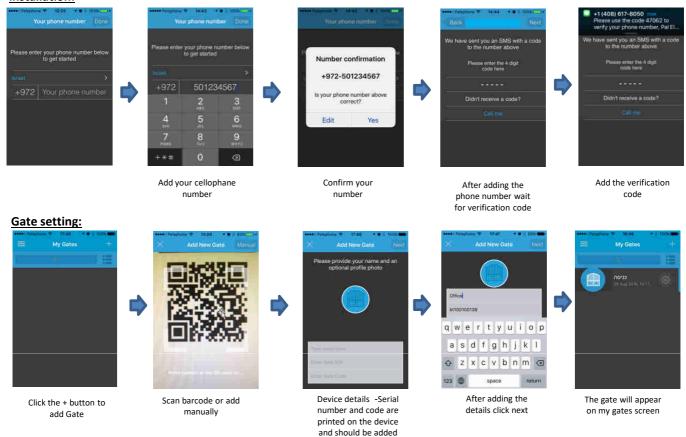

# System settings by the app :

Primary Login:

This application must be first installed from the App Store / Google play by searching for the name PalGate or scan this QR Code for direct link.

Website: www.pal-es.com, Email: info@pal-es.com. (2)

# PAL Electronics Systems Itd. www.pal-es.com

Run the application and to act according to the instructions :

#### installation: