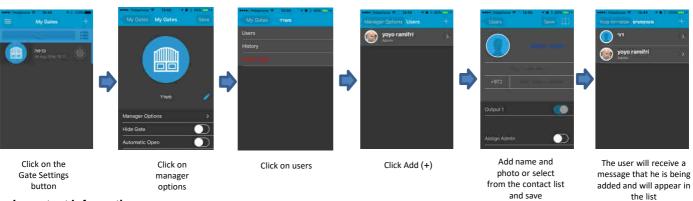

|
| Signal light No. 3 is on       | Very good signal                         |



# Setting up a remote control in the unit

The actions are carried out via an Internet interface, such as:

Insert remote control, delete remote control, setting groups, assigning days, selecting relay to open, and more - are carried out via an Internet interface only (for details, contact the installer).

# System settings by the app :

Primary Login:

This application must be first installed from the App Store / Google play by searching for the name PalGate or scan this QR Code for direct link.





Website: www.pal-es.com, Email: info@pal-es.com. (2)



# PAL Electronics Systems Itd. www.pal-es.com

Run the application and to act according to the instructions :

#### installation:



#### Add User/s:



accordingly

#### **Important Information:**

- Installation at the gate (inside each metal cabinet) must be installed when connected to an external antenna (an antenna outside the cabinet).
- Requires stable power supply source preferably DC transformers.
- Avoid installation in metal boxes.
- Protect the unit from humidity and insect infiltration.
- The system works via a cellular network using 3G technology. In addition, the system's performance is dependent on the existence of coverage for a 3G service. Pal Electronics Systems Ltd. is not an end-user to cover the service of the cellular networks. The customer is responsible for ensuring that there is cellular network reception using 3G technology.

PAL Electronics Systems, HaTa'asiya 25 st, Ra'anana, POB 2516 Israel 4365413, Tel: +97