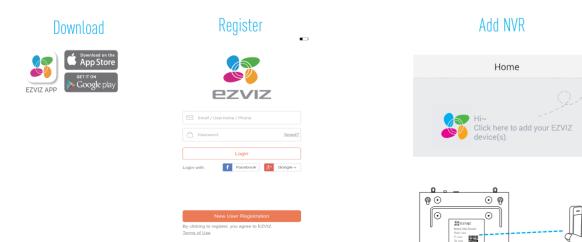

4 APP

- 6 Optional
  - Make sure you have connected the router to your NVR.

Add your NVR to EZVIZ APP.

- Get and install EZVIZ app by searching "EZVIZ" in App Store™ or Google Play™.
- 2 Launch the app and register an EZVIZ account.
- Add NVR to your account by scanning the QR code on the bottom of the NVR.