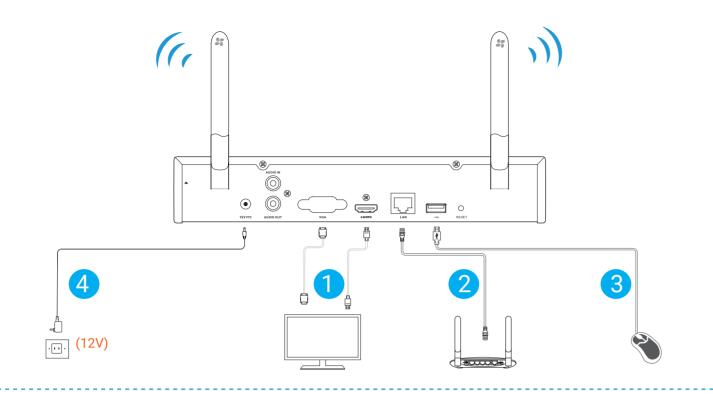

## EZ Wireless Kit

**Quick Start Guide** 

- Connect the monitor to your NVR via the HDMI or VGA cable.
  - The HDMI cable is included in the box while the VGA cable should be purchased seperately.

## 2 Optional

Connect the router to your NVR.

- If you want to access the video recording via your phone/pad/pc, please follow this step.
- 3 Connect the mouse to your NVR.

2 Setup

- 4 Connect the power outlet to your NVR.
  - Power on the NVR.
  - [For First Time Access] When the Wizard interface appears on the monitor, set the password.
  - 3 Log in the NVR.