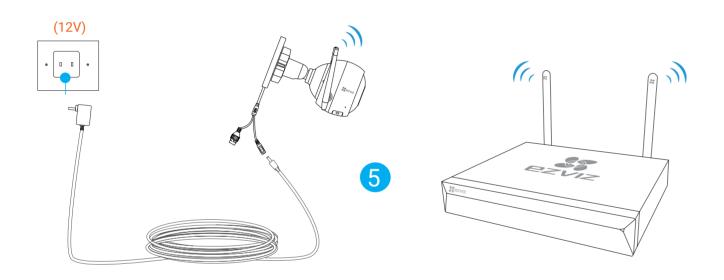

3 Linkage

- 5 Connect the camera(s) to your NVR.
  - [For First Time Access] The cameras (Husky Air) can be linked to the NVR automatically once they are all powered on.
  - Once pressing the RESET button in the camera, you should search the camera via the monitor and link it manually.